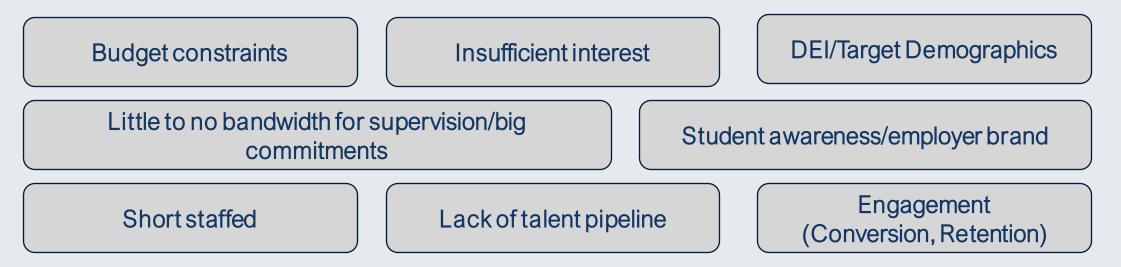

#### Micro-Internships

A growing form of work-based learning in which employers can host an intern for short-term (10-40 hours) projects.

Micro-internships can help address challenges such as: